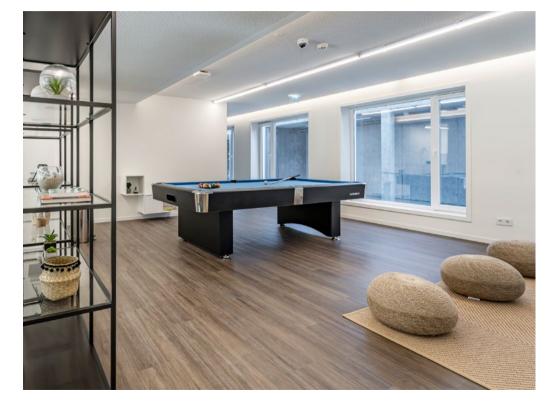

Additional facilities: Relax and chill area, great communal spaces, cinema and games room

#### Building

- Study spaces
- Communal kitchen
- Lounge
- Cinema
- Games Room
- Laundry Room
- Modern communal kitchens