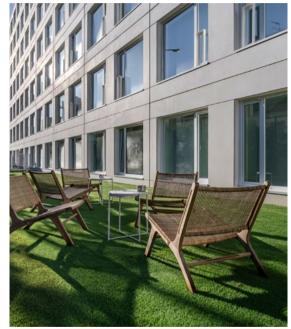

Additional facilities: Relax and chill area, great communal spaces, cinema and games room

#### Building

- Study spaces
- Communal kitchen
- Lounge
- Cinema
- Games Room
- Laundry Room
- Modern communal kitchens