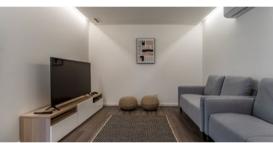

#### Your room

- Modern individual en-suite studios
- Perfectly equipped
- 120cmx200cm bed
- Central heating
- Fridge/Freezer
- High speed Wi-Fi

#### Building

- Study spaces
- Communal kitchen
- Lounge
- Cinema
- Games Room
- Laundry Room
- Modern communal kitchens