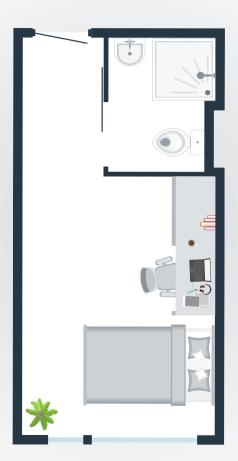

#### Your room

- Modern individual en-suite studios
- Perfectly equipped
- 120cmx200cm bed
- Central heating
- Fridge/Freezer
- High speed Wi-Fi

## En-suite room

- ✓ Double bed (120x200)
- 🗸 Private bathroom
- $\checkmark$  Desk and chair
- ✔ Wardrobe/Shelves
- ✓ Wardrobe
  ✓ Shelves
  ✓ Fridge/Freezer

Prices vary depending on the floor and the lengh of the stay. For further information, please contact us at <u>porto@studyou.eu</u>