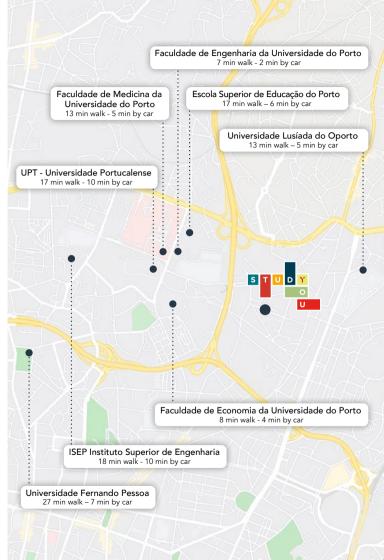

#### ...in the best location.

STUDYOU Porto Asprela has an amazing location next to the main faculties and universities in the area.

You will also have access to the main services and shops in the area:

- Continente Supermarket 4 min walk
- Costa Cabral Pharmacy 4 min walk
- Pingo Doce Supermarket 10 min walk
- Underground 18 min walk
- Bus station 5 min walk
- Shopping Campus S. Joáo 15 min walk